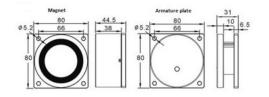

## **TECHNICAL INFORMATION**

- Up to 236kg (520lbs) holding force
  Operating voltage: 12/24Vdc
  Current draw: 200mA @ 12Vdc/100mA @ 24Vdc
  Pre-wired with 300mm cable
- Maglock Dimensions: 78mm dia. x 45mm depth.
- Armature plate: 78mm dia. mounted on square base-plate with 4 x fixing holes (5mm dia.)
- Weight: 2kg (approx.)